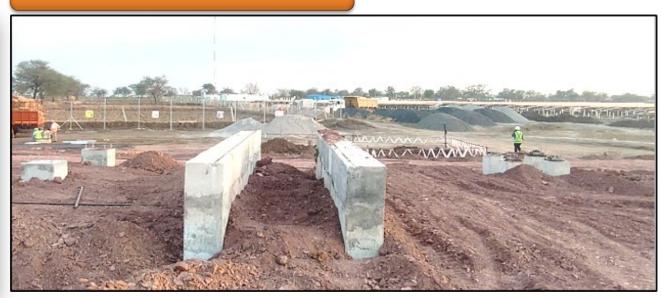

| Installation & Commissioning with complete Civil work | Jakson Green Pvt ltd, Sirsa, Haryana            | Running     | 70 MWp                 |
| 19        | Collage Building Construction                         | Police Housing Corporation, Haryana             | Completed   | Building Works 3.5 Cr. |
| 20        | Bitumen Road                                          | Public Works Department(PWD), Haryana           | Completed   | 10Km                   |



# Perfect Rays Infra

### Structure Erection and Module Mounting



















### PV Plant Dc- Cable Laying









### PV Plant Construction: Fencing









### PV Plant Construction: ICR- Area Civil Work





















## PSS Plant Construction- MCR, Mungeli, Chhattisgarh

### **PSS Plant Construction- PTR**







PSS Plant Construction- MCR





# MCR, SurenderNagar, Gujarat





### Switchyard, SurenderNagar, Gujarat





### PV Plant Construction: MCS Tank Work







PV Plant Construction: MCS Tank Work





Inverter Duty Transformer, Mungeli, Chhattisgarh









### Pole Light Works









### Chain Link Fencing Works









Initial Process :- Dubai(UAE)









### Working in an International Environment





### Working in an International Environment

### Initial Process :- Gabon(Central Africa)













### WBM Road & Bitumen Road













### Precast Boundary Wall 8 KM :- JBM Solar Energy,











### Precast Boundary Wall 17 KM :- Adani Infra, Phadla, Rajasthan











### After Construction Completion :- Police Housing Corporation, Ambala, Haryana