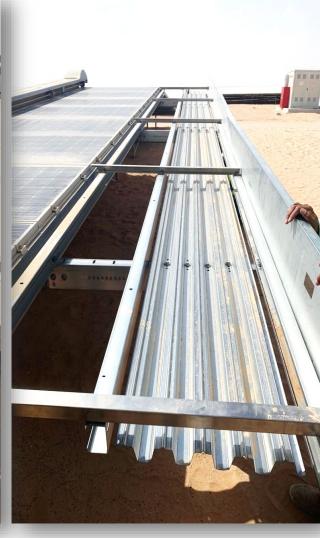

| Public Works Department(PWD), Haryana           | Completed   | 10Km                   |



# Perfect Rays Infra

### Structure Erection and Module Mounting



















### PV Plant Dc- Cable Laying









### PV Plant Construction: Fencing









### PV Plant Construction: ICR- Area Civil Work





















## PSS Plant Construction- MCR, Mungeli, Chhattisgarh

### **PSS Plant Construction- PTR**







PSS Plant Construction- MCR





# MCR, SurenderNagar, Gujarat





### Switchyard, SurenderNagar, Gujarat





### PV Plant Construction: MCS Tank Work







PV Plant Construction: MCS Tank Work





Inverter Duty Transformer, Mungeli, Chhattisgarh









### Pole Light Works









### Chain Link Fencing Works









Initial Process :- Dubai(UAE)









### Working in an International Environment





### Working in an International Environment

### Initial Process :- Gabon(Central Africa)













### WBM Road & Bitumen Road













### Precast Boundary Wall 8 KM :- JBM Solar Energy,











### Precast Boundary Wall 17 KM :- Adani Infra, Phadla, Rajasthan











### After Construction Completion :- Police Housing Corporation, Ambala, Haryana



















Perfect Rays Infra

### After Construction Completion :- Police Housing Corporation, Pundri Kaithal, Haryana























### Bitumen Road :- Public Works Department(PWD),

Karnal, Haryana























| S. No. | Brand Logo                          | Company                                        | Name              | Contact No.     |
|----