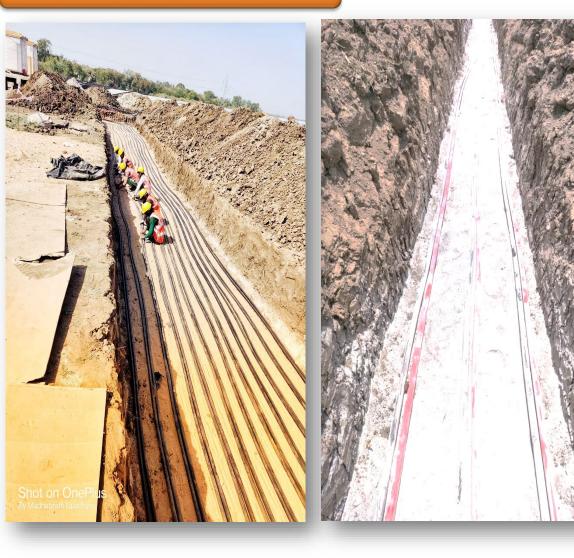

| Running     | 280 MWp                |
| 17        | Installation & Commissioning with complete Civil work | Jakson limited, Ayodhya, U.P                    | Running     | 40 MWp                 |
| 18        | Installation & Commissioning with complete Civil work | Jakson Green Pvt ltd, Sirsa, Haryana            | Running     | 70 MWp                 |
| 19        | Collage Building Construction                         | Police Housing Corporation, Haryana             | Completed   | Building Works 3.5 Cr. |
| 20        | Bitumen Road                                          | Public Works Department(PWD), Haryana           | Completed   | 10Km                   |



# Perfect Rays Infra

### Structure Erection and Module Mounting



















### PV Plant Dc- Cable Laying









### PV Plant Construction: Fencing









### PV Plant Construction: ICR- Area Civil Work





















## PSS Plant Construction- MCR, Mungeli, Chhattisgarh

### **PSS Plant Construction- PTR**







PSS Plant Construction- MCR





# MCR, SurenderNagar, Gujarat





### Switchyard, SurenderNagar, Gujarat





### PV Plant Construction: MCS Tank Work







PV Plant Construction: MCS Tank Work





Inverter Duty Transformer, Mungeli, Chhattisgarh









### Pole Light Works









### Chain Link Fencing Works









Initial Process :- Dubai(UAE)









### Working in an International Environment





### Working in an International Environment

### Initial Process :- Gabon(Central Africa)













### WBM Road & Bitumen Road













### Precast Boundary Wall