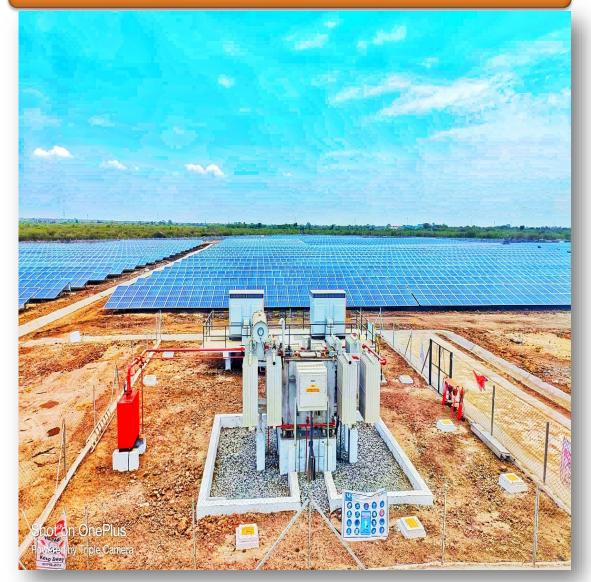

| Completed   | Building Works 3.5 Cr. |
| 20        | Bitumen Road                                          | Public Works Department(PWD), Haryana           | Completed   | 10Km                   |



# Perfect Rays Infra

### Structure Erection and Module Mounting



















### PV Plant Dc- Cable Laying









### PV Plant Construction: Fencing









### PV Plant Construction: ICR- Area Civil Work





















## PSS Plant Construction- MCR, Mungeli, Chhattisgarh

### **PSS Plant Construction- PTR**







PSS Plant Construction- MCR





# MCR, SurenderNagar, Gujarat





### Switchyard, SurenderNagar, Gujarat





### PV Plant Construction: MCS Tank Work







PV Plant Construction: MCS Tank Work





Inverter Duty Transformer, Mungeli, Chhattisgarh









### Pole Light Works









### Chain Link Fencing Works









Initial Process :- Dubai(UAE)









### Working in an International Environment





### Working in an International Environment

### Initial Process :- Gabon(Central Africa)













### WBM Road & Bitumen Road













### Precast Boundary Wall 8 KM :- JBM Solar Energy,











### Precast Boundary Wall 17 KM :- Adani Infra, Phadla, Rajasthan











### After Construction Completion :- Police Housing Corporation, Ambala, Haryana



















Perfect Rays Infra

### After Construction Completion :- Police Housing Corporation, Pundri Kaithal, Haryana























### Bitumen Road :- Public Works Department(PWD),

Karnal, Haryana























| S. No. | Brand Logo