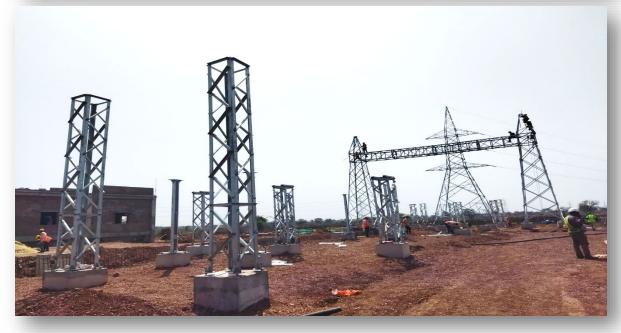

| Collage Building Construction                         | Police Housing Corporation, Haryana             | Completed   | Building Works 3.5 Cr. |
| 20        | Bitumen Road                                          | Public Works Department(PWD), Haryana           | Completed   | 10Km                   |



# Perfect Rays Infra

### Structure Erection and Module Mounting



















### PV Plant Dc- Cable Laying









### PV Plant Construction: Fencing









### PV Plant Construction: ICR- Area Civil Work





















## PSS Plant Construction- MCR, Mungeli, Chhattisgarh

### **PSS Plant Construction- PTR**







PSS Plant Construction- MCR





# MCR, SurenderNagar, Gujarat





### Switchyard, SurenderNagar, Gujarat





### PV Plant Construction: MCS Tank Work







PV Plant Construction: MCS Tank Work





Inverter Duty Transformer, Mungeli, Chhattisgarh









### Pole Light Works









### Chain Link Fencing Works









Initial Process :- Dubai(UAE)









### Working in an International Environment





### Working in an International Environment

### Initial Process :- Gabon(Central Africa)













### WBM Road & Bitumen Road













### Precast Boundary Wall 8 KM :- JBM Solar Energy,











### Precast Boundary Wall 17 KM :- Adani Infra, Phadla, Rajasthan











### After Construction Completion :- Police Housing Corporation, Ambala, Haryana



















Perfect Rays Infra

### After Construction Completion :- Police Housing Corporation, Pundri Kaithal, Haryana























### Bitumen Road :- Publ