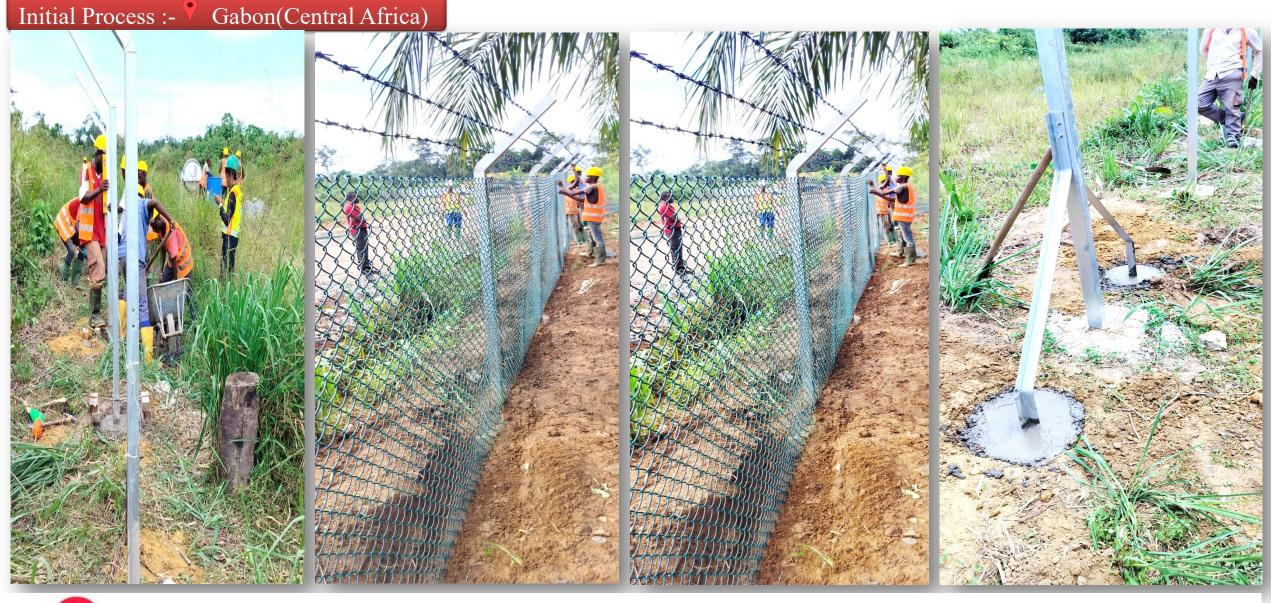

| Completed   | 10Km                   |



# Perfect Rays Infra

### Structure Erection and Module Mounting



















### PV Plant Dc- Cable Laying









### PV Plant Construction: Fencing









### PV Plant Construction: ICR- Area Civil Work





















## PSS Plant Construction- MCR, Mungeli, Chhattisgarh

### **PSS Plant Construction- PTR**







PSS Plant Construction- MCR





# MCR, SurenderNagar, Gujarat





### Switchyard, SurenderNagar, Gujarat





### PV Plant Construction: MCS Tank Work







PV Plant Construction: MCS Tank Work





Inverter Duty Transformer, Mungeli, Chhattisgarh









### Pole Light Works









### Chain Link Fencing Works









Initial Process :- Dubai(UAE)









### Working in an International Environment





### Working in an International Environment

### Initial Process :- Gabon(Central Africa)













### WBM Road & Bitumen Road













### Precast Boundary Wall 8 KM :- JBM Solar Energy,











### Precast Boundary Wall 17 KM :- Adani Infra, Phadla, Rajasthan











### After Construction Completion :- Police Housing Corporation, Ambala, Haryana



















Perfect Rays Infra

### After Construction Completion :- Police Housing Corporation, Pundri Kaithal, Haryana























### Bitumen Road :- Public Works Department(PWD),

Karnal, Haryana























| S. No. | Brand Logo                          | Company                                        | Name              | Contact No.     |
|--------|-------------------------------------|------