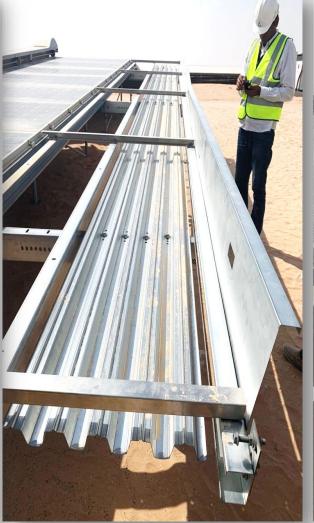

| Public Works Department(PWD), Haryana           | Completed   | 10Km                   |



# Perfect Rays Infra

### Structure Erection and Module Mounting



















### PV Plant Dc- Cable Laying









### PV Plant Construction: Fencing









### PV Plant Construction: ICR- Area Civil Work





















## PSS Plant Construction- MCR, Mungeli, Chhattisgarh

### **PSS Plant Construction- PTR**







PSS Plant Construction- MCR





# MCR, SurenderNagar, Gujarat





### Switchyard, SurenderNagar, Gujarat





### PV Plant Construction: MCS Tank Work







PV Plant Construction: MCS Tank Work





Inverter Duty Transformer, Mungeli, Chhattisgarh









### Pole Light Works









### Chain Link Fencing Works









Initial Process :- Dubai(UAE)









### Working in an International Environment





### Working in an International Environment

### Initial Process :- Gabon(Central Africa)













### WBM Road & Bitumen Road













### Precast Boundary Wall 8 KM :- JBM Solar Energy,











### Precast Boundary Wall 17 KM :- Adani Infra, Phadla, Rajasthan











### After Construction Completion :- Police Housing Corporation, Ambala, Haryana



















Perfect Rays Infra

### After Construction Completion :- Police Housing Corporation, Pundri Kaithal, Haryana























### Bitumen Road :- Public Works Department(PWD),

Karnal, Haryana























| S. No. | Brand Logo                          | Company                                        | Name              | Contact No.     |
|--