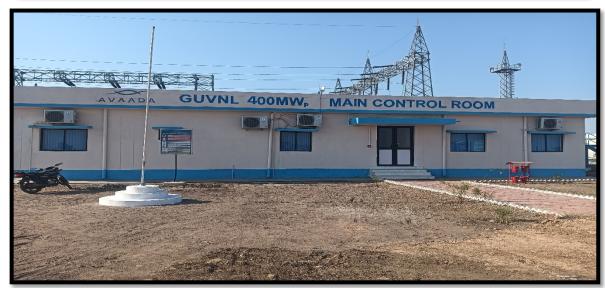

reen Pvt ltd, Sirsa, Haryana            | Running     | 70 MWp                 |
| 19        | Collage Building Construction                         | Police Housing Corporation, Haryana             | Completed   | Building Works 3.5 Cr. |
| 20        | Bitumen Road                                          | Public Works Department(PWD), Haryana           | Completed   | 10Km                   |



# Perfect Rays Infra

### Structure Erection and Module Mounting



















### PV Plant Dc- Cable Laying









### PV Plant Construction: Fencing









### PV Plant Construction: ICR- Area Civil Work





















## PSS Plant Construction- MCR, Mungeli, Chhattisgarh

### **PSS Plant Construction- PTR**







PSS Plant Construction- MCR





# MCR, SurenderNagar, Gujarat





### Switchyard, SurenderNagar, Gujarat





### PV Plant Construction: MCS Tank Work







PV Plant Construction: MCS Tank Work





Inverter Duty Transformer, Mungeli, Chhattisgarh









### Pole Light Works









### Chain Link Fencing Works









Initial Process :- Dubai(UAE)









### Working in an International Environment





### Working in an International Environment

### Initial Process :- Gabon(Central Africa)













### WBM Road & Bitumen Road













### Precast Boundary Wall 8 KM :- JBM Solar Energy,











### Precast Boundary Wall 17 KM :- Adani Infra, Phadla, Rajasthan











### After Construction Completion :- Police Housing Corporation, Ambala, Haryana



















Perfect Rays Infra

### After Construction Completion :- Police