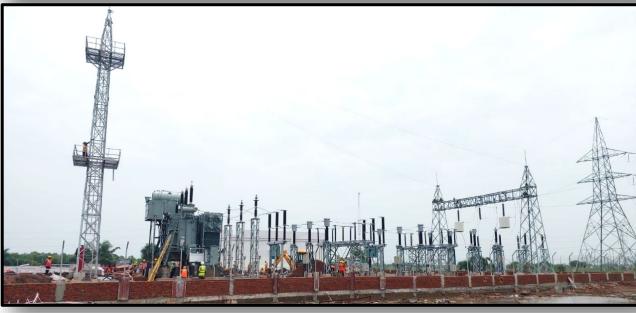

Clean Project, Surendernagar, Gujarat    | Running     | 280 MWp                |
| 17        | Installation & Commissioning with complete Civil work | Jakson limited, Ayodhya, U.P                    | Running     | 40 MWp                 |
| 18        | Installation & Commissioning with complete Civil work | Jakson Green Pvt ltd, Sirsa, Haryana            | Running     | 70 MWp                 |
| 19        | Collage Building Construction                         | Police Housing Corporation, Haryana             | Completed   | Building Works 3.5 Cr. |
| 20        | Bitumen Road                                          | Public Works Department(PWD), Haryana           | Completed   | 10Km                   |



# Perfect Rays Infra

### Structure Erection and Module Mounting



















### PV Plant Dc- Cable Laying









### PV Plant Construction: Fencing









### PV Plant Construction: ICR- Area Civil Work





















## PSS Plant Construction- MCR, Mungeli, Chhattisgarh

### **PSS Plant Construction- PTR**







PSS Plant Construction- MCR





# MCR, SurenderNagar, Gujarat





### Switchyard, SurenderNagar, Gujarat





### PV Plant Construction: MCS Tank Work







PV Plant Construction: MCS Tank Work





Inverter Duty Transformer, Mungeli, Chhattisgarh









### Pole Light Works









### Chain Link Fencing Works









Initial Process :- Dubai(UAE)









### Working in an International Environment





### Working in an International Environment

### Initial Process :- Gabon(Central Africa)













### WBM Road & Bitumen Ro