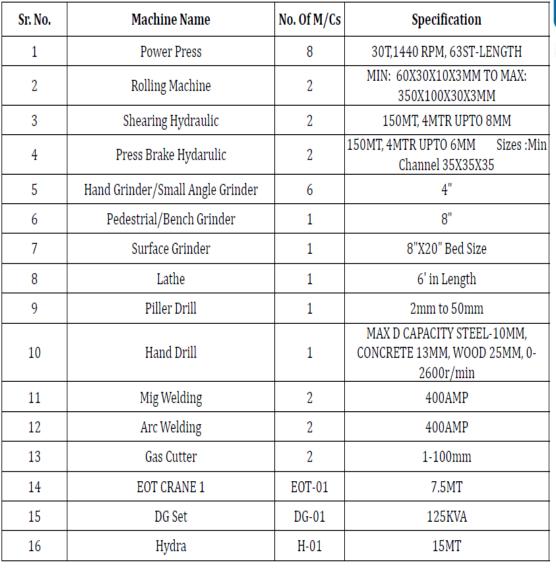

### Industrial tools and equipment:

| S. No. | Machine/Tool Name                                               | Quantity           |
|--------|-----------------------------------------------------------------|--------------------|
| 1      | Ajax Fiori (2 and 4 metric cube)                                | 4                  |
| 2      | Tractor with Ogers                                              | 4                  |
| 3      | Tractor with Water Tanker / Trolleys                            | 2                  |
| 4      | DTH Machine                                                     | 2                  |
| 5      | JCB                                                             | 2                  |
| 6      | TS Machine                                                      | 2                  |
| 7      | Cube Testing Machine                                            | 3                  |
| 8      | Measuring Tools Kit set - Measuring Tape, Line Dori, Slump Cone | 4                  |
| 9      | Spirit Level / Water Level                                      | 6                  |
| 10     | Clampmeter/ Multimeter                                          | 8                  |
| 11     | Earth Tester                                                    | 5                  |
| 12     | Installation Tool Kit                                           | 8                  |
| 13     | Auto Level Machine                                              | 4                  |
| 14     | Welding Machine                                                 | 4                  |
| 15     | Safety Tool Kit                                                 | As per requirement |
| 16     | Cutter Machine                                                  | 4                  |
| 17     | Drill Machine                                                   | 4                  |
| 18     | Ramming Machine                                                 | 1                  |