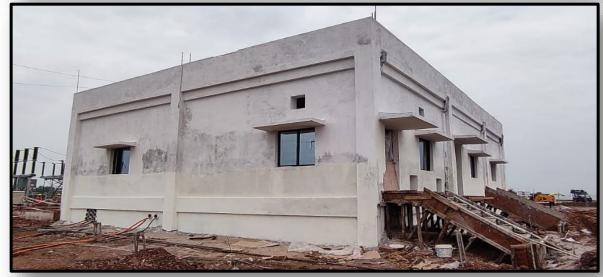

| Installation & Commissioning with complete Civil work | Jakson Green Pvt ltd, Sirsa, Haryana            | Running     | 70 MWp                 |
| 19        | Collage Building Construction                         | Police Housing Corporation, Haryana             | Completed   | Building Works 3.5 Cr. |
| 20        | Bitumen Road                                          | Public Works Department(PWD), Haryana           | Completed   | 10Km                   |



# Perfect Rays Infra

### Structure Erection and Module Mounting



















### PV Plant Dc- Cable Laying









### PV Plant Construction: Fencing









### PV Plant Construction: ICR- Area Civil Work





















## PSS Plant Construction- MCR, Mungeli, Chhattisgarh

### **PSS Plant Construction- PTR**







PSS Plant Construction- MCR





# MCR, SurenderNagar, Gujarat





### Switchyard, SurenderNagar, Gujarat





### PV Plant Construction: MCS Tank Work







PV Plant Construction: MCS Tank Work





Inverter Duty Transformer, Mungeli, Chhattisgarh









### Pole Light Works









### Chain Link Fencing Works









Initial Process :- Dubai(UAE)









### Working in an International Environment





### Working in an International Environment

### Initial Process :- Gabon(Central Africa)













### WBM Road & Bitumen Road













### Precast Boundary Wall 8 KM :- JBM Solar Energy,











### Precast Boundary Wall 17 KM :- Adani Infra, Phadla, Rajasthan











### After Construction Completion :- Police Housing Corporation, Ambala, Haryana