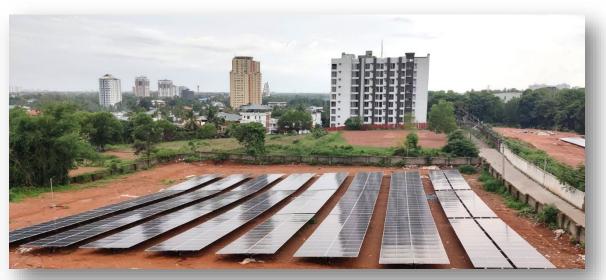

| Avaada Clean Project, Surendernagar, Gujarat    | Running     | 280 MWp                |
| 17        | Installation & Commissioning with complete Civil work | Jakson limited, Ayodhya, U.P                    | Running     | 40 MWp                 |
| 18        | Installation & Commissioning with complete Civil work | Jakson Green Pvt ltd, Sirsa, Haryana            | Running     | 70 MWp                 |
| 19        | Collage Building Construction                         | Police Housing Corporation, Haryana             | Completed   | Building Works 3.5 Cr. |
| 20        | Bitumen Road                                          | Public Works Department(PWD), Haryana           | Completed   | 10Km                   |



# Perfect Rays Infra

### Structure Erection and Module Mounting



















### PV Plant Dc- Cable Laying









### PV Plant Construction: Fencing









### PV Plant Construction: ICR- Area Civil Work





















## PSS Plant Construction- MCR, Mungeli, Chhattisgarh

### **PSS Plant Construction- PTR**







PSS Plant Construction- MCR





# MCR, SurenderNagar, Gujarat





### Switchyard, SurenderNagar, Gujarat





### PV Plant Construction: MCS Tank Work







PV Plant Construction: MCS Tank Work





Inverter Duty Transformer, Mungeli, Chhattisgarh









### Pole Light Works









### Chain Link Fencing Works









Initial Process :- Dubai(UAE)









### Working in an International Environment





### Working in an International Environment

### Initial Process :- Gabon(Central Africa)













### WBM Road & Bi