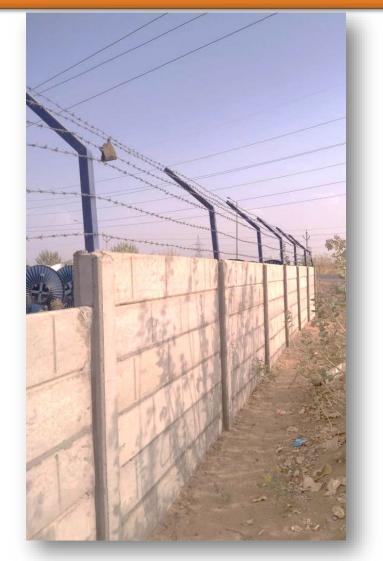

### Precast Boundary Wall 8 KM :- JBM Solar Energy,

### Precast Boundary Wall 17 KM :- Adani Infra, Phadla, Rajasthan