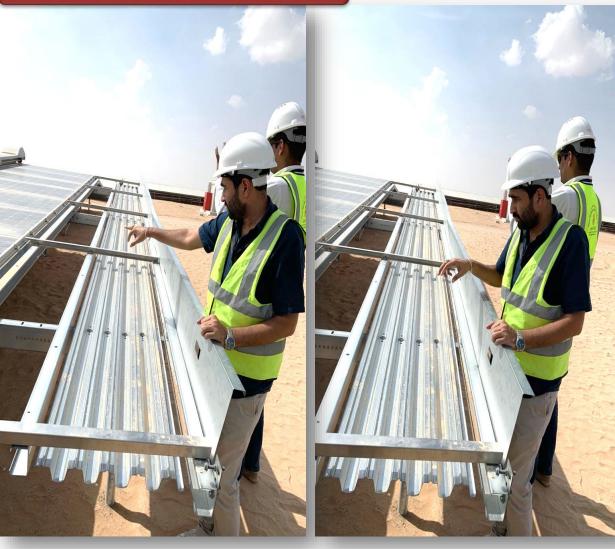

| Public Works Department(PWD), Haryana           | Completed   | 10Km                   |



# Perfect Rays Infra

### Structure Erection and Module Mounting



















### PV Plant Dc- Cable Laying









### PV Plant Construction: Fencing









### PV Plant Construction: ICR- Area Civil Work





















## PSS Plant Construction- MCR, Mungeli, Chhattisgarh

### **PSS Plant Construction- PTR**







PSS Plant Construction- MCR





# MCR, SurenderNagar, Gujarat





### Switchyard, SurenderNagar, Gujarat





### PV Plant Construction: MCS Tank Work







PV Plant Construction: MCS Tank Work





Inverter Duty Transformer, Mungeli, Chhattisgarh









### Pole Light Works









### Chain Link Fencing Works









Initial Process :- Dubai(UAE)









### Working in an International Environment





### Working in an International Environment

### Initial Process :- Gabon(Central Africa)













### WBM Road & Bitumen Road













### Precast Boundary Wall 8 KM :- JBM Solar Energy,











### Precast Boundary Wall 17 KM :- Adani Infra, Phadla, Rajasthan











### After Construction Completion :- Police Housing Corporation, Ambala, Haryana



















Perfect Rays Infra

### After Construction Completion :- Police Housing Corporation, Pundri Kaithal, Haryana























### Bitumen Road :- Public Works Department(PWD),

Karnal, Haryana























| S. No. | Brand Logo                          | Company                                        | Name              | Contact No.     |
|