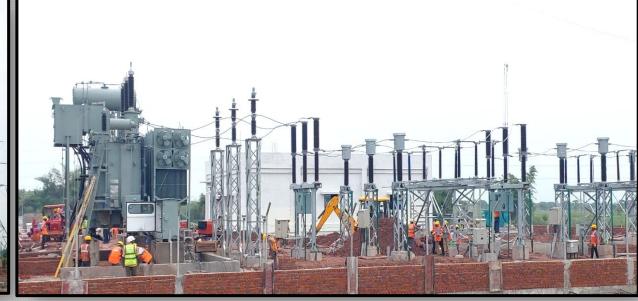

lean Project, Surendernagar, Gujarat    | Running     | 280 MWp                |
| 17        | Installation & Commissioning with complete Civil work | Jakson limited, Ayodhya, U.P                    | Running     | 40 MWp                 |
| 18        | Installation & Commissioning with complete Civil work | Jakson Green Pvt ltd, Sirsa, Haryana            | Running     | 70 MWp                 |
| 19        | Collage Building Construction                         | Police Housing Corporation, Haryana             | Completed   | Building Works 3.5 Cr. |
| 20        | Bitumen Road                                          | Public Works Department(PWD), Haryana           | Completed   | 10Km                   |



# Perfect Rays Infra

### Structure Erection and Module Mounting



















### PV Plant Dc- Cable Laying









### PV Plant Construction: Fencing









### PV Plant Construction: ICR- Area Civil Work





















## PSS Plant Construction- MCR, Mungeli, Chhattisgarh

### **PSS Plant Construction- PTR**







PSS Plant Construction- MCR





# MCR, SurenderNagar, Gujarat





### Switchyard, SurenderNagar, Gujarat





### PV Plant Construction: MCS Tank Work







PV Plant Construction: MCS Tank Work





Inverter Duty Transformer, Mungeli, Chhattisgarh









### Pole Light Works









### Chain Link Fencing Works









Initial Process :- Dubai(UAE)









### Working in an International Environment





### Working in an International Environment

### Initial Process :- Gabon(Central Africa)













### WBM Road & Bitumen Road