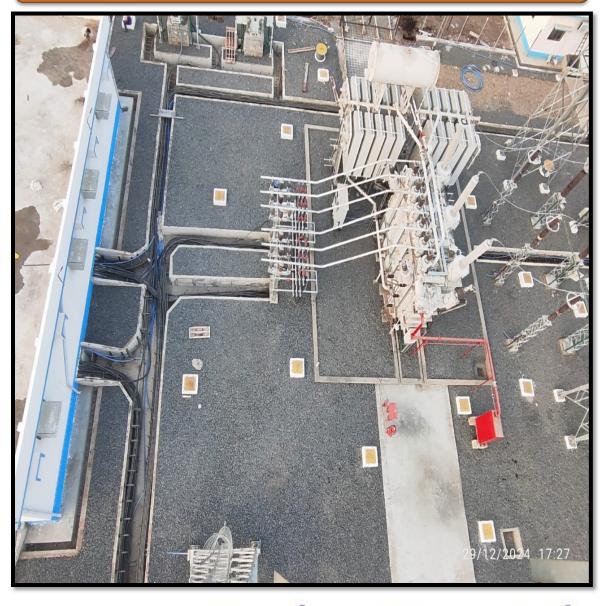

nning     | 70 MWp                 |
| 19        | Collage Building Construction                         | Police Housing Corporation, Haryana             | Completed   | Building Works 3.5 Cr. |
| 20        | Bitumen Road                                          | Public Works Department(PWD), Haryana           | Completed   | 10Km                   |



# Perfect Rays Infra

### Structure Erection and Module Mounting



















### PV Plant Dc- Cable Laying









### PV Plant Construction: Fencing









### PV Plant Construction: ICR- Area Civil Work





















## PSS Plant Construction- MCR, Mungeli, Chhattisgarh

### **PSS Plant Construction- PTR**







PSS Plant Construction- MCR





# MCR, SurenderNagar, Gujarat





### Switchyard, SurenderNagar, Gujarat





### PV Plant Construction: MCS Tank Work







PV Plant Construction: MCS Tank Work





Inverter Duty Transformer, Mungeli, Chhattisgarh









### Pole Light Works









### Chain Link Fencing Works









Initial Process :- Dubai(UAE)









### Working in an International Environment





### Working in an International Environment

### Initial Process :- Gabon(Central Africa)













### WBM Road & Bitumen Road













### Precast Boundary Wall 8 KM :- JBM Solar Energy,











### Precast Boundary Wall 17 KM :- Adani Infra, Phadla, Rajasthan











### After Construction Completion :- Police Housing Corporation, Ambala, Haryana



















Perfect Rays Infra

### After Construction Completion :- Police Housing Corporation, Pundri Kaithal, Haryana